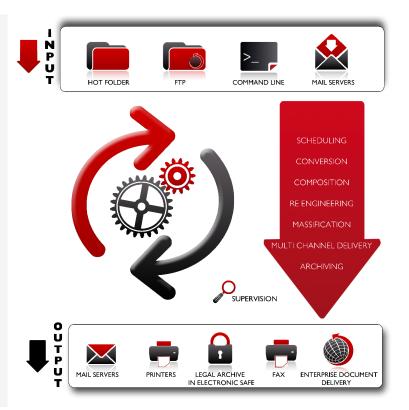

#### **ENTRUST YOUR DATA FLOW**

Acquiring and processing input flows (FTP, LPD, e-mail, command line...)

# OPTIMIZE YOUR DOCUMENTARY PROCESSES

Queue management, automation, scheduling, integration with other vendors solutions (conversion, composition, clustering/sorting...), workflow.

# SEND YOUR DOCUMENTS TO MULTI-CHANNEL DESTINATIONS

Spool management, print and printers (SNMP) management, peripheral devices delivery (mail or fax server) or applications.

# SUPERVISE AND MANAGE YOUR DATA FLOW

Accounting, reporting, logs follow-up, user profiles management.

## **DIFFERENTS INPUT MODULES**

It is easy to add other input types and protocols to ScoplOM™: FTP, command line, Hot folder, LPD...

## **DELIVER YOUR FLOWS TO VARIOUS DEVICES**

ScoplOM™ includes a printing management system, a spool management and rights management. These functionalities can fit within complex network architectures.

ScoplOM<sup>™</sup> dispatcher flows to various devices such as: printers, fax server, mail server, user(s) consultation, legal archive in electronic safe, FTP...

#### **CONTROL YOUR FLOWS**

- Manage flows easily with ScopIOM™ with a queue management interface.
- <u>Schedule</u> your flows with ScoplOM™: directs flows upon different criteria's and manage priorities.

#### **SUPERVIZE**

- Accounting data are stored in database and can be used for complex reporting creation.
- Notification function: allows to stay constantly up to date with the production.
- Reporting function: which gives a global view of production activity for a given period. Generated reports can be used for internal billing