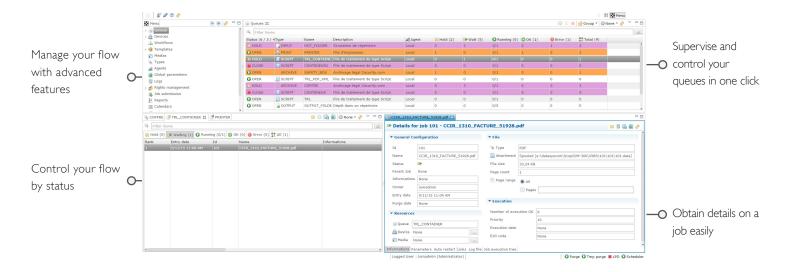

#### ScopVision™

Supervise your flows

ScopVision™ owns an easy to use GUI dedicate to users which allows to visualise theirs jobs and do easy actions.

#### **CONTROL YOUR FLOWS**

- Manage flows easily with ScopIOM™ with a queue management interface.
- <u>Schedule</u> your flows with ScoplOM™: directs flows upon different criteria's and manage priorities.

#### **SUPERVIZE**

- Accounting data are stored in database and can be used for complex reporting creation.
- Notification function: allows to stay constantly up to date with the production.
- Reporting function: which gives a global view of production activity for a given period. Generated reports can be used for internal billing